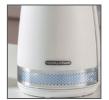

- 1.7L Capacity make up to 6 cups at once
- Stunning illumination
- Boil dry protection
- BPA Free

Breathe new life into your kitchen and feel the calming blue light provide you with a few minutes of escapism

available in black

in black stunning illumination

water window

2 year warranty

www.morphyrichards.com.au