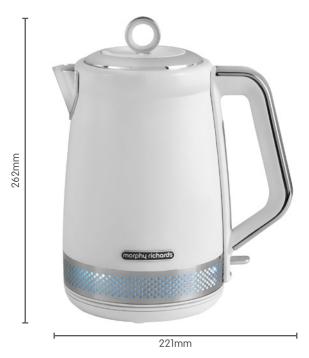

## Illumination Jug Kettle

The Illumination jug kettle has a 1.7L capacity; perfect for entertaining or for large families. Using the handy water level window you can control how much you boil. With a high powered, 2.2Kw concealed rapid boil element and removable limescale filter, you can have your drinks clean, clear and fast! The Illumination kettle also comes with a 360 degree cordless base ideal for left or right handed use.

| Model No.           | 108021                                                                                                                                                                           |
|---------------------|----------------------------------------------------------------------------------------------------------------------------------------------------------------------------------|
| Product Name        | Illumination Jug Kettle                                                                                                                                                          |
| Colours Available   | White                                                                                                                                                                            |
| Features            | <ul> <li>Stainless steel finish</li> <li>360 degree cordless base</li> <li>Water level indicator</li> <li>Removable ring pull lid</li> <li>Removable limescale filter</li> </ul> |
| Capacity            | 1.7L                                                                                                                                                                             |
| Dishwasher Safe     | N/A                                                                                                                                                                              |
| Wattage - Voltage   | 2200W - 220-240V / 50-60Hz                                                                                                                                                       |
| Size - w x d x h mm | 221 x 154 x 262                                                                                                                                                                  |
| Weight              | 1.12kg                                                                                                                                                                           |
| Warranty            | 2 year domestic                                                                                                                                                                  |
| EAN                 | 5011832068811                                                                                                                                                                    |
| Product Category    | Breakfast                                                                                                                                                                        |